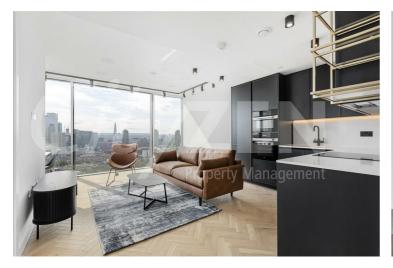

Set over 777 square feet and comprising a spacious reception room with floor to ceiling sliding windows overlooking London, dining area with floor to ceiling windows, luxury fully fitted kitchen with "Miele" appliances, double bedroom with ample storage, second bedroom with fitted wardrobes and a luxury bathroom.

- AMAZING VIEWS ACROSS LONDON
- CLOSE TO OLD ST & ANGEL
- 24 HR CONCIERGE

BEDROOOM

RECEPTION

RECEPTION

**KITCHEN** 

VIEW FROM APARTMENT

VIEW FROM APARTMENT

VALENCIA TOWER

VALENCIA TOWER

VALENCIA TOWER

VIEW FROM APARTMENT

BEDROOM 2 (CAN BE FURNISHED)

RECEPTION

RECEPTION

VIEW FROM APARTMENT

DINING AREA