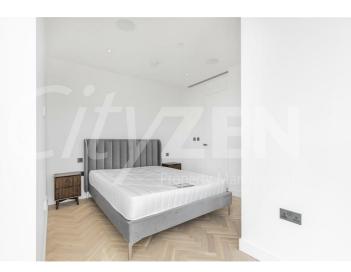

Set over 777 square feet and comprising a spacious reception room with floor to ceiling sliding windows overlooking London, dining area with floor to ceiling windows, luxury fully fitted kitchen with "Miele" appliances, double bedroom with ample storage, second bedroom with fitted wardrobes and a luxury bathroom.

VALENCIA TOWER

VALENCIA TOWER

VIEW FROM APARTMENT

BEDROOM 2 (CAN BE FURNISHED)

RECEPTION

RECEPTION

VIEW FROM APARTMENT

DINING AREA