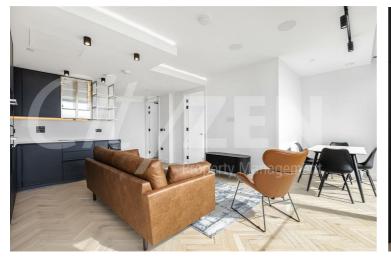

Set over 777 square feet and comprising a spacious reception room with floor to ceiling sliding windows overlooking London, dining area with floor to ceiling windows, luxury fully fitted kitchen with "Miele" appliances, double bedroom with ample storage, second bedroom with fitted wardrobes and a luxury bathroom.

VALENCIA TOWER

VALENCIA TOWER

VIEW FROM APARTMENT

BEDROOM 2 (CAN BE FURNISHED)

RECEPTION

RECEPTION

VIEW FROM APARTMENT

DINING AREA