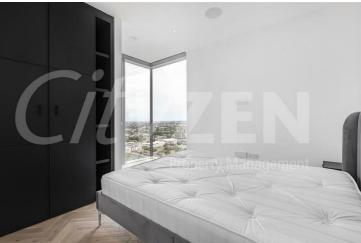

- AMAZING VIEWS ACROSS LONDON
- CLOSE TO OLD ST & ANGEL
- 24 HR CONCIERGE

BEDROOOM

RECEPTION

RECEPTION

**KITCHEN** 

VIEW FROM APARTMENT

VIEW FROM APARTMENT

VALENCIA TOWER

Set over 777 square feet and comprising a spacious reception room with floor to ceiling sliding windows overlooking London, dining area with floor to ceiling windows, luxury fully fitted kitchen with "Miele" appliances, double bedroom with ample storage, second bedroom with fitted wardrobes and a luxury bathroom.