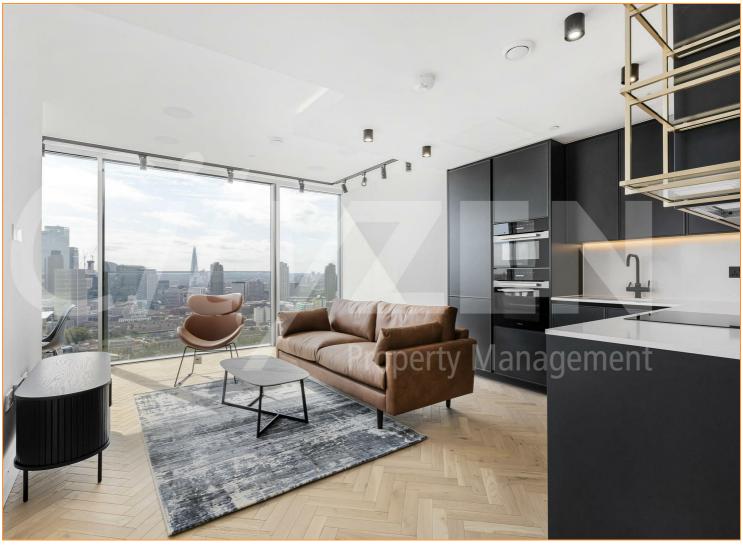

## Valencia Tower, 3 Bollinder Place, London, EC1V 2AR £880 Per Week

A UNIQUE 27TH FLOOR TWO BED IN 250 CITY ROAD BENEFITING FROM UPGRADED SPEC INCLUDING PARQUET FLOORS THROUGHOUT, "SONOS" SOUND SYSTEM & "MIELE" APPLIANCES. THIS APARTMENT IS ONE OF ONLY A FEW WITH THE UPGRADED SPEC AND OFFERS STUNNING VIEWS OF LONDON FROM ITS 27TH FLOOR VISTA.

Set over 777 square feet and comprising a spacious reception room with floor to ceiling sliding windows overlooking London, dining area with floor to ceiling windows, luxury fully fitted kitchen with "Miele" appliances, double bedroom with ample storage, second bedroom with fitted wardrobes and a luxury bathroom.

Further benefits include ample storage space, underfloor heating and air cooling, parquet flooring throughout including the bedrooms and integrated sound system.

Residents of the development enjoy amenities such as a 20 meter swimming pool, gym, sauna and steam room, resident only lounges and 24 hour concierge

- AMAZING VIEWS ACROSS LONDON
- CLOSE TO OLD ST & ANGEL
- 24 HR CONCIERGE

BEDROOOM

RECEPTION

RECEPTION

**KITCHEN** 

VIEW FROM APARTMENT

VIEW FROM APARTMENT

VALENCIA TOWER