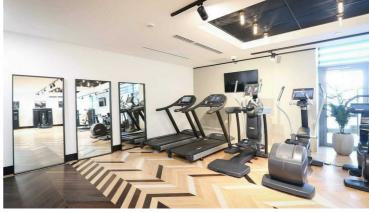

Further benefits include ample storage space, underfloor heating and air cooling, parquet flooring throughout including the bedrooms and integrated sound system.

Residents of the development enjoy amenities such as a 20 meter swimming pool, gym, sauna and steam room, resident only lounges and 24 hour concierge

BEDROOM 2 (CAN BE FURNISHED)

BEDROOM 2 (CAN BE FURNISHED)

GYM

BATHROOM

POOL

Approximate Gross Internal Area 777 sq ft - 72 sq m

Twenty Seventh Floor

Although Pink Plan Itd ensures the highest level of accuracy, measurements of doors, windows and rooms are approximate and no responsibility is taken for error, omission or misstatement. These plans are for representation purposes only as defined by RICS code of measuring practice. No guarantee is given on total square footage of the property within this plan. The figure icon is for initial guidance only and should not be relied on as a basis of valuation