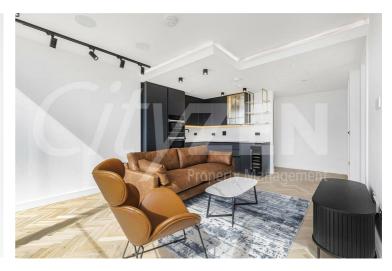

Set over 777 square feet and comprising a spacious reception room with floor to ceiling sliding windows overlooking London, dining area with floor to ceiling windows, luxury fully fitted kitchen with "Miele" appliances, double bedroom with ample storage, second bedroom with fitted wardrobes and a luxury bathroom.

- AMAZING VIEWS ACROSS LONDON
- CLOSE TO OLD ST & ANGEL
- 24 HR CONCIERGE

BEDROOOM

RECEPTION

RECEPTION

**KITCHEN** 

VIEW FROM APARTMENT

VIEW FROM APARTMENT

VALENCIA TOWER