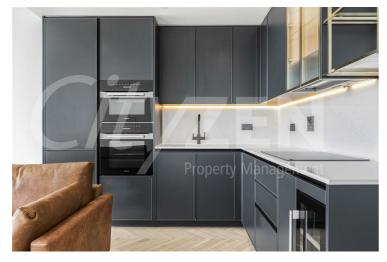

Set over 777 square feet and comprising a spacious reception room with floor to ceiling sliding windows overlooking London, dining area with floor to ceiling windows, luxury fully fitted kitchen with "Miele" appliances, double bedroom with ample storage, second bedroom with fitted wardrobes and a luxury bathroom.

Further benefits include ample storage space, underfloor heating and air cooling, parquet flooring throughout including the bedrooms and integrated sound system.

Residents of the development enjoy amenities such as a 20 meter swimming pool, gym, sauna and steam room, resident only lounges and 24 hour concierge