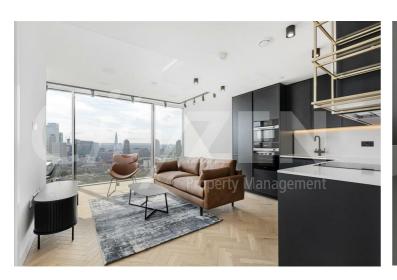

Set over 777 square feet and comprising a spacious reception room with floor to ceiling sliding windows overlooking London, dining area with floor to ceiling windows, luxury fully fitted kitchen with "Miele" appliances, double bedroom with ample storage, second bedroom with fitted wardrobes and a luxury bathroom.

- AMAZING VIEWS ACROSS LONDON
- CLOSE TO OLD ST & ANGEL
- 24 HR CONCIERGE

BEDROOOM

RECEPTION

RECEPTION

**KITCHEN** 

VIEW FROM APARTMENT

VIEW FROM APARTMENT

VALENCIA TOWER

VALENCIA TOWER

VALENCIA TOWER

VIEW FROM APARTMENT

BEDROOM 2 (CAN BE FURNISHED)

RECEPTION

RECEPTION

VIEW FROM APARTMENT

DINING AREA