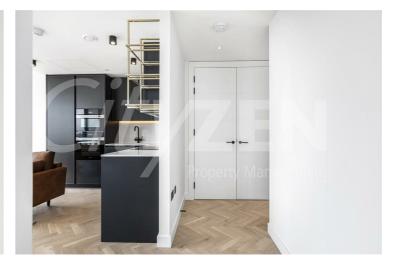

Set over 777 square feet and comprising a spacious reception room with floor to ceiling sliding windows overlooking London, dining area with floor to ceiling windows, luxury fully fitted kitchen with "Miele" appliances, double bedroom with ample storage, second bedroom with fitted wardrobes and a luxury bathroom.

Further benefits include ample storage space, underfloor heating and air cooling, parquet flooring throughout including the bedrooms and integrated sound system.

Residents of the development enjoy amenities such as a 20 meter swimming pool, gym, sauna and steam room, resident only lounges and 24 hour concierge

- AMAZING VIEWS ACROSS LONDON
- CLOSE TO OLD ST & ANGEL
- 24 HR CONCIERGE

BEDROOOM

RECEPTION

RECEPTION

**KITCHEN** 

VIEW FROM APARTMENT

VIEW FROM APARTMENT

VALENCIA TOWER

VALENCIA TOWER

VALENCIA TOWER

VIEW FROM APARTMENT

BEDROOM 2 (CAN BE FURNISHED)

RECEPTION

RECEPTION

VIEW FROM APARTMENT

DINING AREA