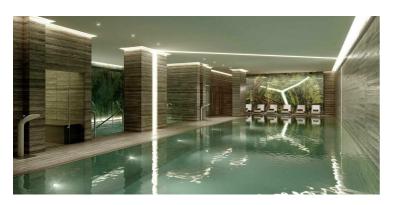

Further benefits include ample storage space, underfloor heating and air cooling, parquet flooring throughout including the bedrooms and integrated sound system.

Residents of the development enjoy amenities such as a 20 meter swimming pool, gym, sauna and steam room, resident only lounges and 24 hour concierge

BEDROOM 2 (CAN BE FURNISHED)

BEDROOM 2 (CAN BE FURNISHED)

GYM

BATHROOM

POOL

Approximate Gross Internal Area 777 sq ft - 72 sq m

Twenty Seventh Floor

Although Pink Plan Itd ensures the highest level of accuracy, measurements of doors, windows and rooms are approximate and no responsibility is taken for error, omission or misstatement. These plans are for representation purposes only as defined by RICS code of measuring practice. No guarantee is given on total square footage of the property within this plan. The figure icon is for initial guidance only and should not be relied on as a basis of valuation