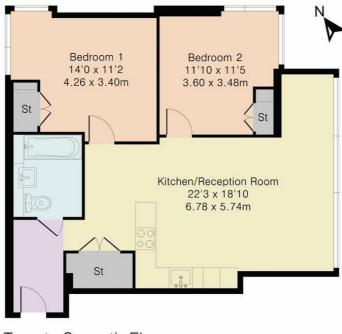

Set over 777 square feet and comprising a spacious reception room with floor to ceiling sliding windows overlooking London, dining area with floor to ceiling windows, luxury fully fitted kitchen with "Miele" appliances, double bedroom with ample storage, second bedroom with fitted wardrobes and a luxury bathroom.

BEDROOM 2 (CAN BE FURNISHED)

BEDROOM 2 (CAN BE FURNISHED)

GYM

BATHROOM

POOL

Approximate Gross Internal Area 777 sq ft - 72 sq m

Twenty Seventh Floor

Although Pink Plan Itd ensures the highest level of accuracy, measurements of doors, windows and rooms are approximate and no responsibility is taken for error, omission or misstatement. These plans are for representation purposes only as defined by RICS code of measuring practice. No guarantee is given on total square footage of the property within this plan. The figure icon is for initial guidance only and should not be relied on as a basis of valuation