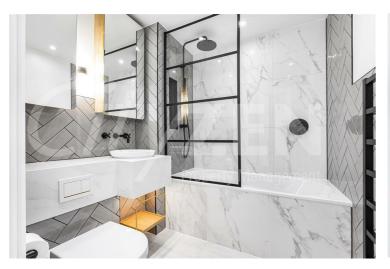

Set over 777 square feet and comprising a spacious reception room with floor to ceiling sliding windows overlooking London, dining area with floor to ceiling windows, luxury fully fitted kitchen with "Miele" appliances, double bedroom with ample storage, second bedroom with fitted wardrobes and a luxury bathroom.

VALENCIA TOWER

VALENCIA TOWER

VIEW FROM APARTMENT

RECEPTION ROOM

VIEW FROM APARTMENT

BATHROOM

BATHROOM

BATHROOM

BEDROOM 2 (CAN BE FURNISHED)

BEDROOM 2 (CAN BE FURNISHED)

GYM

BATHROOM

POOL

Approximate Gross Internal Area 777 sq ft - 72 sq m

Twenty Seventh Floor

Although Pink Plan Itd ensures the highest level of accuracy, measurements of doors, windows and rooms are approximate and no responsibility is taken for error, omission or misstatement. These plans are for representation purposes only as defined by RICS code of measuring practice. No guarantee is given on total square footage of the property within this plan. The figure icon is for initial guidance only and should not be relied on as a basis of valuation