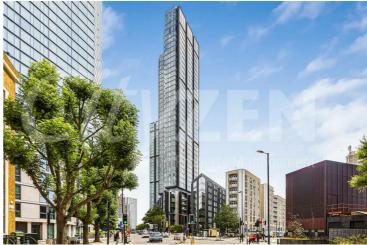

## Valencia Tower, 3 Bollinder Place, London, EC1V 2AR £880 Per Week

A UNIQUE 27TH FLOOR TWO BED IN 250 CITY ROAD BENEFITING FROM UPGRADED SPEC INCLUDING PARQUET FLOORS THROUGHOUT, "SONOS" SOUND SYSTEM & "MIELE" APPLIANCES. THIS APARTMENT IS ONE OF ONLY A FEW WITH THE UPGRADED SPEC AND OFFERS STUNNING VIEWS OF LONDON FROM ITS 27TH FLOOR VISTA.

The development is located between Old Street station and Angel and is walking distance to the local shops and restaurants as well as Upper Street

FURNISHED. AVAILABLE FROM 09.09.2024

- 250 CITY ROAD
- UPGRADED SPEC INC PARQUET FLOORING TO ALL ROOMS
- BRAND NEW AND AVAILABLE NOW
  20 METER POOL
- AVAILABLE FROM 09.09.2024
- 27TH FLOOR TWO BED
- "MIELE" APPLIANCES & "SONOS" SOUND SYSTEM