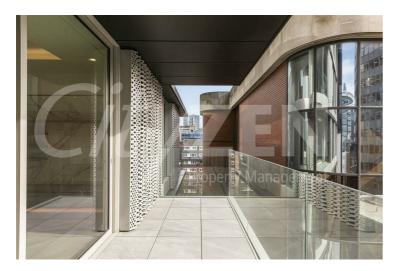

The apartment further benefits from a South facing balcony, dressing area off the master bedroom and a 28 foot living room.

The finishes are of the highest quality including oak floors, natural stone and marble kitchens and bathrooms with the finest appliances. .

FURNISHED/INTERIOR DESIGNED TO A VERY HIGH STANDARD AVAILABLE APRIL

- THE HAYDON A BOUTIQUE CITY **DEVELOPMENT**
- SPA POOL, GYM, ROOF GARDEN, CINEMA & 24-HOUR CONCIERGE
- NATURAL STONE & MARBLE FINISHES WITH OAK FLOORING
- SOUTH FACING TERRACE