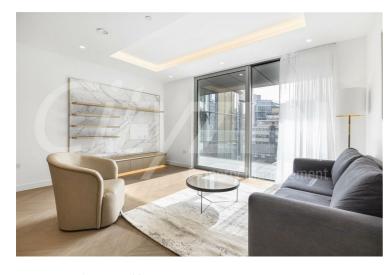

### The Haydon, 16 Minories, London, EC3N 1AX £1,200 Per Week

6TH FLOOR 2 BED 2 BATH 910 SQUARE FOOT APARTMENT WITHIN LUXURY CITY DEVELOPMENT IN THE HEART OF ALDGATE EC3N

Our 2 bed apartment is located on the 6th floor and comprises spacious accommodation across 910 square feet and has been furnished/interior designed by the landlord to a very high standard

The apartment further benefits from a South facing balcony, dressing area off the master bedroom and a 28 foot living room.

The finishes are of the highest quality including oak floors, natural stone and marble kitchens and bathrooms with the finest appliances. .

**KITCHEN** 

RECEPTION ROOM

RECEPTION ROOM

RECEPTION ROOM

BEDROOM

**KITCHEN** 

BEDROOM

RECEPTION ROOM