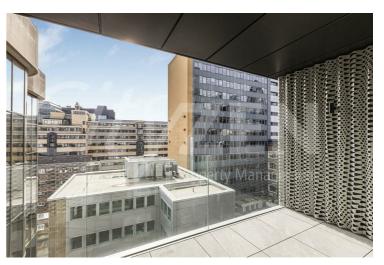

The apartment further benefits from a South facing balcony, dressing area off the master bedroom and a 28 foot living room.

The finishes are of the highest quality including oak floors, natural stone and marble kitchens and bathrooms with the finest appliances. .

THE HAYDON

**RESIDENTS ROOF GARDEN** 

RESIDENTS POOL (CGI)

LOBBY

RESIDENTS CINEMA

RESIDENTS GYM (CGI)

**TERRACE** 

VIEW FROM RESIDENTS ROOF GARDEN