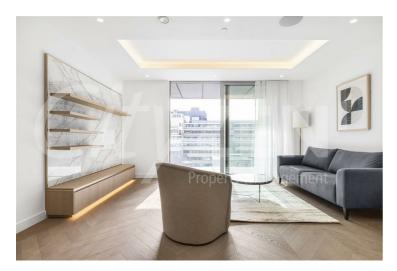

### The Haydon, 16 Minories, London, EC3N 1AX £1,200 Per Week

6TH FLOOR 2 BED 2 BATH 910 SQUARE FOOT APARTMENT WITHIN LUXURY CITY DEVELOPMENT IN THE HEART OF ALDGATE EC3N

Our 2 bed apartment is located on the 6th floor and comprises spacious accommodation across 910 square feet and has been furnished/interior designed by the landlord to a very high standard

The apartment further benefits from a South facing balcony, dressing area off the master bedroom and a 28 foot living room.

The finishes are of the highest quality including oak floors, natural stone and marble kitchens and bathrooms with the finest appliances. .