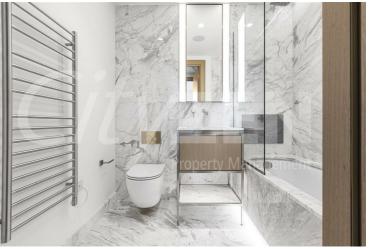

The apartment further benefits from a South facing balcony, dressing area off the master bedroom and a 28 foot living room.

The finishes are of the highest quality including oak floors, natural stone and marble kitchens and bathrooms with the finest appliances. .

BEDROOM

BEDROOM

BEDROOM

EN SUITE SHOWER ROOM

**BATHROOM** 

BEDROOM TERRACE

TERRACE

RECEPTION ROOM