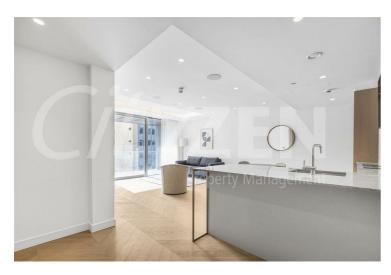

### The Haydon, 16 Minories, London, EC3N 1AX £1,200 Per Week

6TH FLOOR 2 BED 2 BATH 910 SQUARE FOOT APARTMENT WITHIN LUXURY CITY DEVELOPMENT IN THE HEART OF ALDGATE EC3N

Our 2 bed apartment is located on the 6th floor and comprises spacious accommodation across 910 square feet and has been furnished/interior designed by the landlord to a very high standard

The apartment further benefits from a South facing balcony, dressing area off the master bedroom and a 28 foot living room.

The finishes are of the highest quality including oak floors, natural stone and marble kitchens and bathrooms with the finest appliances. .

**KITCHEN** 

RECEPTION ROOM

RECEPTION ROOM

RECEPTION ROOM

BEDROOM

**KITCHEN** 

BEDROOM

RECEPTION ROOM