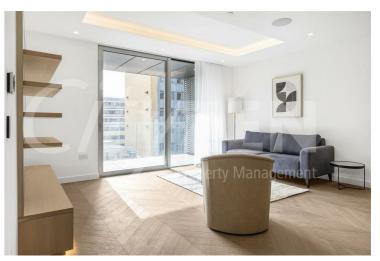

The apartment further benefits from a South facing balcony, dressing area off the master bedroom and a 28 foot living room.

The finishes are of the highest quality including oak floors, natural stone and marble kitchens and bathrooms with the finest appliances. .

**KITCHEN** 

RECEPTION ROOM

RECEPTION ROOM

RECEPTION ROOM

BEDROOM

**KITCHEN** 

BEDROOM

RECEPTION ROOM