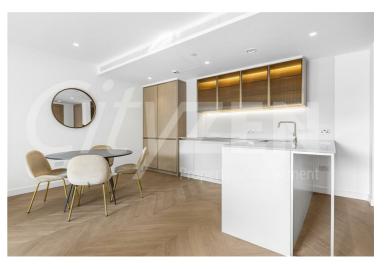

The apartment further benefits from a South facing balcony, dressing area off the master bedroom and a 28 foot living room.

The finishes are of the highest quality including oak floors, natural stone and marble kitchens and bathrooms with the finest appliances. .

**KITCHEN** 

RECEPTION ROOM

RECEPTION ROOM

RECEPTION ROOM

BEDROOM

**KITCHEN** 

BEDROOM

RECEPTION ROOM