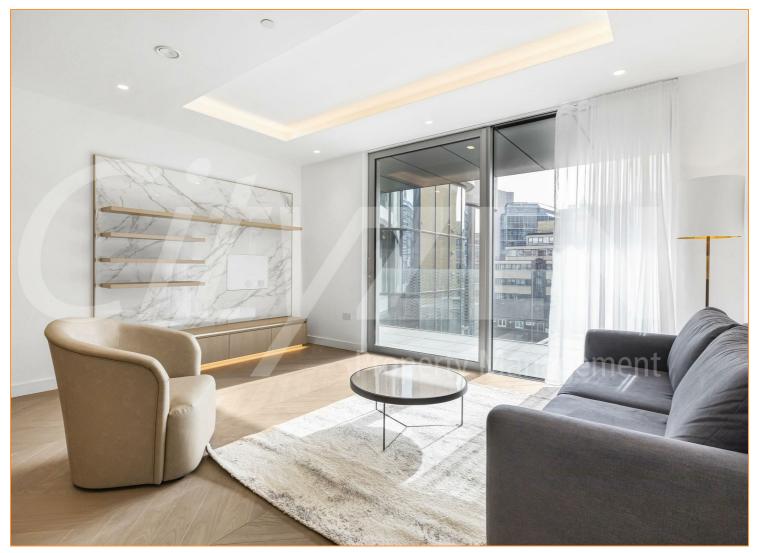

### The Haydon, 16 Minories, London, EC3N 1AX £1,200 Per Week

6TH FLOOR 2 BED 2 BATH 910 SQUARE FOOT APARTMENT WITHIN LUXURY CITY DEVELOPMENT IN THE HEART OF ALDGATE EC3N

Our 2 bed apartment is located on the 6th floor and comprises spacious accommodation across 910 square feet and has been furnished/interior designed by the landlord to a very high standard

The apartment further benefits from a South facing balcony, dressing area off the master bedroom and a 28 foot living room.

The finishes are of the highest quality including oak floors, natural stone and marble kitchens and bathrooms with the finest appliances. .