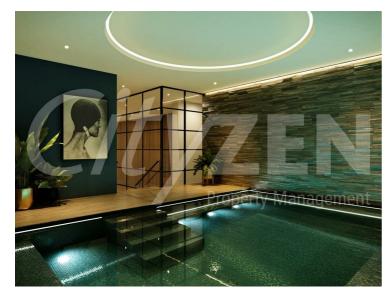

The Haydon is located moments from Aldgate Station, Tower Hill and all the shops, restaurants and bars the City of London has to offer. Residents benefit from a spa pool, gym, yoga studio, cinema and a 24/7 concierge located within the impressive double height residents lobby.

THE HAYDON

**RESIDENTS ROOF GARDEN** 

RESIDENTS POOL (CGI)

LOBBY

RESIDENTS CINEMA

RESIDENTS GYM (CGI)

**TERRACE** 

VIEW FROM RESIDENTS ROOF GARDEN