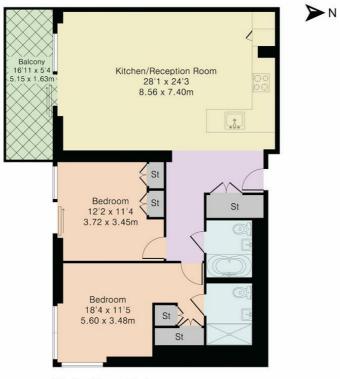

LOBBY

Sixth Floor Flat

Although Pink Plan Itd ensures the highest level of accuracy, measurements of doors, windows and rooms are approximate and no responsibility is taken for error, omission or misstatement. These plans are for representation purposes only as defined by RICS code of measuring practice. No guarantee is given on total square footage of the property within this plan. The figure icon is for initial guidance only and should not be relied on as a basis of valuation.