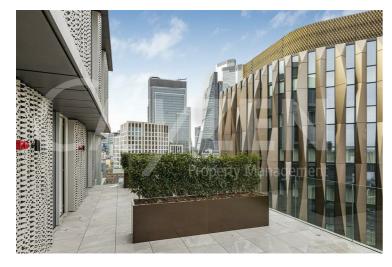

The apartment further benefits from a South facing balcony, dressing area off the master bedroom and a 28 foot living room.

The finishes are of the highest quality including oak floors, natural stone and marble kitchens and bathrooms with the finest appliances. .

FURNISHED/INTERIOR DESIGNED TO A VERY HIGH STANDARD AVAILABLE APRIL

- THE HAYDON A BOUTIQUE CITY **DEVELOPMENT**
- SPA POOL, GYM, ROOF GARDEN, CINEMA & 24-HOUR CONCIERGE
- NATURAL STONE & MARBLE FINISHES WITH OAK FLOORING
- SOUTH FACING TERRACE

THE HAYDON

**RESIDENTS ROOF GARDEN** 

RESIDENTS POOL (CGI)

LOBBY

RESIDENTS CINEMA

RESIDENTS GYM (CGI)

**TERRACE** 

VIEW FROM RESIDENTS ROOF GARDEN