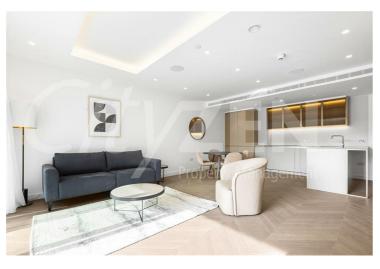

The apartment further benefits from a South facing balcony, dressing area off the master bedroom and a 28 foot living room.

The finishes are of the highest quality including oak floors, natural stone and marble kitchens and bathrooms with the finest appliances. .

**KITCHEN** 

RECEPTION ROOM

RECEPTION ROOM

RECEPTION ROOM

BEDROOM

**KITCHEN** 

BEDROOM

RECEPTION ROOM