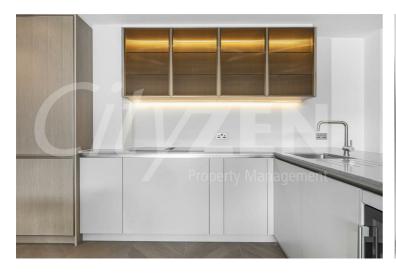

The apartment further benefits from a South facing balcony, dressing area off the master bedroom and a 28 foot living room.

The finishes are of the highest quality including oak floors, natural stone and marble kitchens and bathrooms with the finest appliances. .

**KITCHEN** 

RECEPTION ROOM

RECEPTION ROOM

RECEPTION ROOM

BEDROOM

**KITCHEN** 

BEDROOM

RECEPTION ROOM