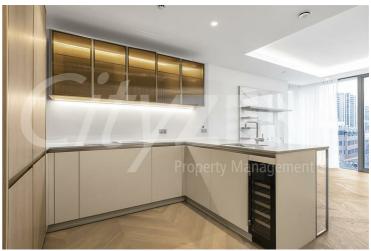

The apartment further benefits from a terrace off both bedrooms.

The finishes are of the highest quality including oak floors, natural stone and marble kitchens and bathrooms with the finest appliances. .

## The Haydon, 16 Minories, London, EC3N 1AX

RECEPTION ROOM

VIEW

**KITCHEN** 

KITCHEN

VIEW

BEDROOM/ENSUITE

The Haydon, 16 Minories, London, EC3N 1AX