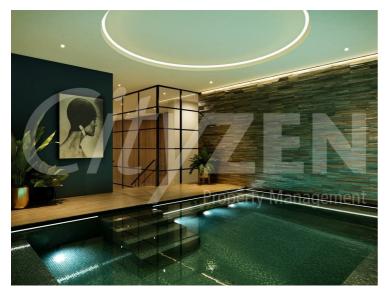

The Haydon is located moments from Aldgate Station, Tower Hill and all the shops, restaurants and bars the City of London has to offer. Residents benefit from a spa pool, gym, yoga studio, cinema and a 24/7 concierge located within the impressive double height residents lobby.

FURNISHED/INTERIOR DESIGNED TO A VERY HIGH STANDARD AVAILABLE APRIL

- THE HAYDON A BOUTIQUE CITY DEVELOPMENT
- SPA POOL, GYM, ROOF GARDEN, **CINEMA & 24-HOUR CONCIERGE**
- 24 FOOT PRIVATE TERRACE
- TERRACE

## The Haydon, 16 Minories, London, EC3N 1AX

THE HAYDON

LOBBY

**RESIDENTS CINEMA** 

**RESIDENTS POOL (CGI)** 

**RESIDENTS GYM (CGI)** 

RESIDENTS ROOF GARDEN

The Haydon, 16 Minories, London, EC3N 1AX