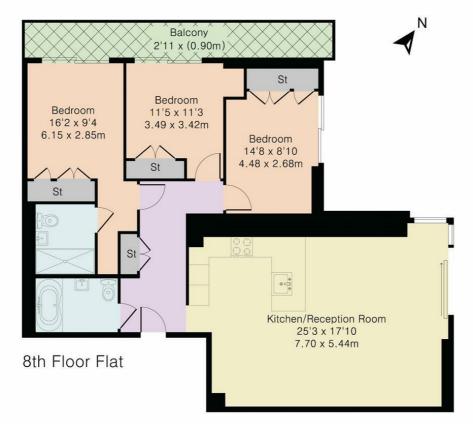

# The Haydon, 16 Minories, London, EC3N 1AX £1,380 Per Week

3 DOUBLE BEDROOM 2 BATHROOM 8TH FLOOR APARTMENT SET OVER 985 SQ FEET WITH CANARY WHARF VIEWS FROM ITS LARGE PRIVATE TERRACE

Our 3 double bed apartment is located on the 8th floor and comprises spacious accommodation across 985 square feet and has been furnished/interior designed by the landlord to a very high standard

#### Approximate Gross Internal Area 1047 sq ft - 97 sq m

### PINK PLAN

Although Pink Plan Itd ensures the highest level of accuracy, measurements of doors, windows and rooms are approximate and no responsibility is taken for error, omission or misstatement. These plans are for representation purposes only as defined by RICS code of measuring practise. No guarantee is given on total square footage of the property within this plan. The figure icon is for initial guidance only and should not be relied on as a basis of valuation.