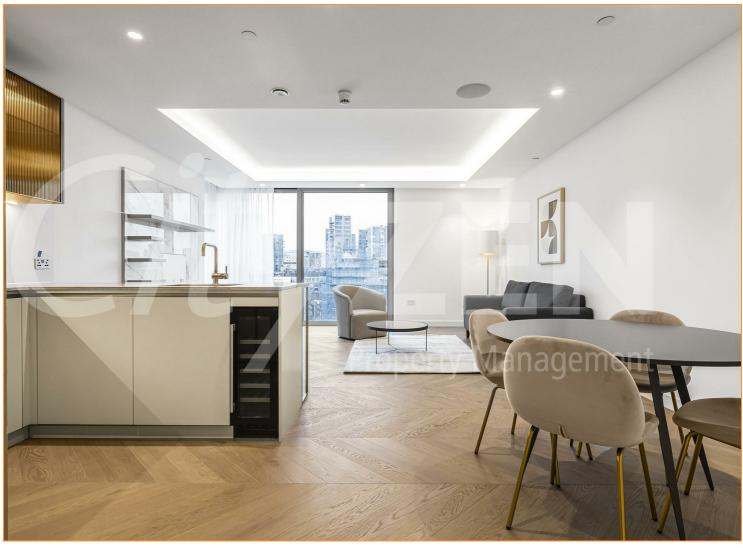

# The Haydon, 16 Minories, London, EC3N 1AX £1,380 Per Week

3 DOUBLE BEDROOM 2 BATHROOM 8TH FLOOR APARTMENT SET OVER 985 SQ FEET WITH CANARY WHARF VIEWS FROM ITS LARGE PRIVATE TERRACE

Our 3 double bed apartment is located on the 8th floor and comprises spacious accommodation across 985 square feet and has been furnished/interior designed by the landlord to a very high standard

The apartment further benefits from a terrace off both bedrooms.

The finishes are of the highest quality including oak floors, natural stone and marble kitchens and bathrooms with the finest appliances. .

- MOMENTS FROM ALDGATE STATION IN THREE DOUBLE BED & TWO BATH EC3N
- VERY HIGH STANDARD
- VERY HIGH SPEC KITCHEN AND BATHROOMS
- APARTMENT
- FURNISHED/INTERIOR DESIGNED TO A COMFORT COOLING & UNDERFLOOR HEATING
  - 985 SQUARE FEET OF ACCOMMODATION