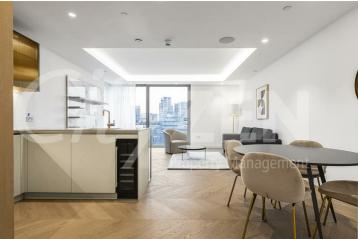

# The Haydon, 16 Minories, London, EC3N 1AX £1,380 Per Week

3 DOUBLE BEDROOM 2 BATHROOM 8TH FLOOR APARTMENT SET OVER 985 SQ FEET WITH CANARY WHARF VIEWS FROM ITS LARGE PRIVATE TERRACE

Our 3 double bed apartment is located on the 8th floor and comprises spacious accommodation across 985 square feet and has been furnished/interior designed by the landlord to a very high standard

The apartment further benefits from a terrace off both bedrooms.

The finishes are of the highest quality including oak floors, natural stone and marble kitchens and bathrooms with the finest appliances. .

## The Haydon, 16 Minories, London, EC3N 1AX

RECEPTION ROOM

VIEW

**KITCHEN** 

KITCHEN

VIEW

BEDROOM/ENSUITE

The Haydon, 16 Minories, London, EC3N 1AX