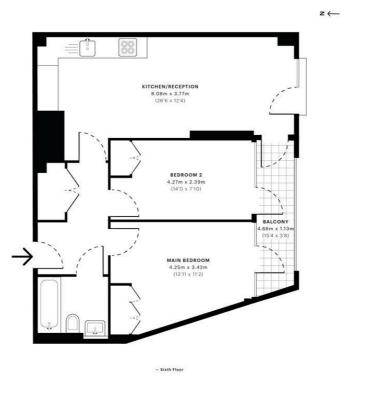

The accommodation comprises a spacious and bright lounge with access to a South facing terrace, open access to a fully fitted kitchen, all bedrooms are fitted with storage and have access to the terrace as well as use of a designer family bathroom off the hallway.

## Rosewood Building, Cremer Street, London, E2 8GX

| Rose                     |
|--------------------------|
| RECEPTION ROOM           |
| KITCHEN                  |
| BEDROOM                  |
| RECEPTION ROOM           |
| RECEPTION ROOM           |
| BALCONY                  |
| BEDROOM                  |
| RESIDENTS LOBBY          |
| RESIDENTS LIBRARY/LOUNGE |
| SHOREDITCH EXCHANGE      |
| SHOREDITCH EXCHANGE      |
| RESIDENTS GYM            |
| RESIDENTS LIBRARY/LOUNGE |
| ROSEWOOD BUILDING        |
| RESIDENTS GYM            |
| RESIDENTS LOBBY          |
| RESIDENTS LOBBY          |
| BEDROOM                  |
| BEDROOM                  |
| BATHROOM                 |
| VIEW FROM BALCONY        |
| RESIDENTS CINEMA         |
|                          |