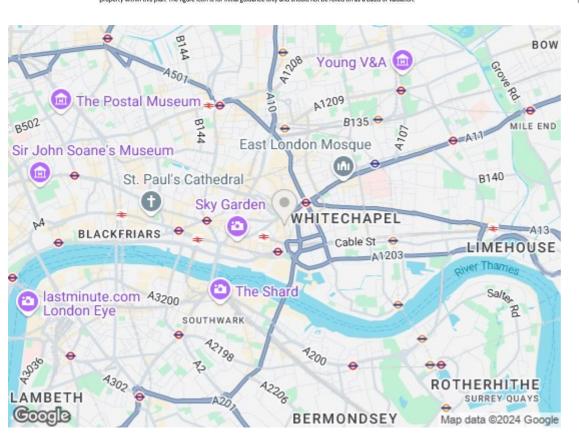

The finishes are of the highest quality including oak floors, natural stone and marble kitchens and bathrooms with the finest appliances. .

The Haydon is located moments from Aldgate Station, Tower Hill and all the shops, restaurants and bars the City of London has to offer. Residents benefit from a spa pool, gym, yoga studio, cinema and a 24/7 concierge located within the impressive double height residents lobby.