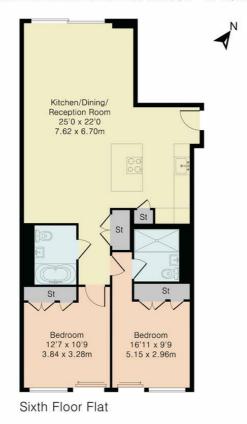

## The Haydon, 16 Minories, London, EC3N 1AX £1,130 Per Week

2 BED 2 BATH 6TH FLOOR APARTMENT WITHIN LUXURY CITY DEVELOPMENT LOCATED IN THE HEART OF ALDGATE EC3N

Our 2 bed apartment is located on the 6th floor and is dual aspect with South facing bedrooms and comprises spacious accommodation across 878 square feet and has been furnished/interior designed by the landlord to a very high standard

BEDROOM

VIEW LOBBY

THE HAYDEN

Although Pink Plan Itd ensures the highest level of accuracy, measurements of doors, windows and rooms are approximate and no responsibility is taken for error, omission or misstatement. These plans are for representation purposes only as defined by RICS code of measuring practise. No guarantee is given on total square footage of the