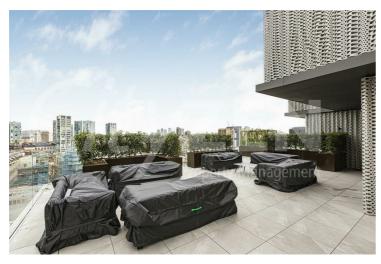

> FURNISHED/INTERIOR DESIGNED TO A VERY HIGH STANDARD AVAILABLE APRIL

- THE HAYDON A BOUTIQUE CITY DEVELOPMENT
- SPA POOL, GYM, ROOF GARDEN, CINEMA & 24-HOUR CONCIERGE
- NATURAL STONE & MARBLE FINISHES WITH OAK VIEWS OF THE CITY OF LONDON **FLOORING**
- 32 FOOT LIVING AREA WITH FEATURE **BREAKFAST BAR**
- MOMENTS FROM ALDGATE STATION IN EC3N
- FURNISHED/INTERIOR DESIGNED TO A VERY HIGH STANDARD
- TWO BED & TWO BATH DUAL ASPECT **APARTMENT**
- COMFORT COOLING & UNDERFLOOR HEATING
- OVER 875 SQUARE FEET OF SPACE WITH AMPLE **STORAGE**

LOBBY

RESIDENTS POOL (CGI)

Property Management

RESIDENTS CINEMA

RESIDENTS GYM (CGI)

RECEPTION ROOM

**RESIDENTS ROOF GARDEN** 

RECEPTION ROOM