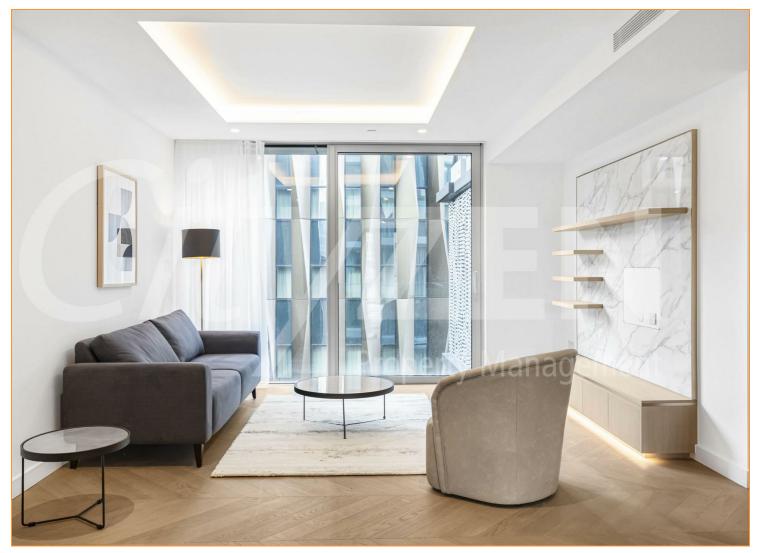

## The Haydon, 16 Minories, London, EC3N 1AX £1,130 Per Week

2 BED 2 BATH 6TH FLOOR APARTMENT WITHIN LUXURY CITY DEVELOPMENT LOCATED IN THE HEART OF ALDGATE EC3N

Our 2 bed apartment is located on the 6th floor and is dual aspect with South facing bedrooms and comprises spacious accommodation across 878 square feet and has been furnished/interior designed by the landlord to a very high standard

The finishes are of the highest quality including oak floors, natural stone and marble kitchens and bathrooms with the finest appliances. .

The Haydon is located moments from Aldgate Station, Tower Hill and all the shops, restaurants and bars the City of London has to offer. Residents benefit from a spa pool, gym, yoga studio, cinema and a 24/7 concierge located within the impressive double height residents lobby.

> FURNISHED/INTERIOR DESIGNED TO A VERY HIGH STANDARD AVAILABLE APRIL

- THE HAYDON A BOUTIQUE CITY DEVELOPMENT
- SPA POOL, GYM, ROOF GARDEN, CINEMA & 24-HOUR CONCIERGE
- NATURAL STONE & MARBLE FINISHES WITH OAK VIEWS OF THE CITY OF LONDON **FLOORING**
- 32 FOOT LIVING AREA WITH FEATURE **BREAKFAST BAR**
- MOMENTS FROM ALDGATE STATION IN EC3N
- FURNISHED/INTERIOR DESIGNED TO A VERY HIGH STANDARD
- TWO BED & TWO BATH DUAL ASPECT **APARTMENT**
- COMFORT COOLING & UNDERFLOOR HEATING
- OVER 875 SQUARE FEET OF SPACE WITH AMPLE **STORAGE**