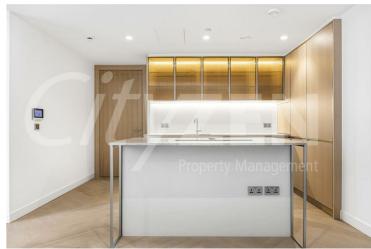

The finishes are of the highest quality including oak floors, natural stone and marble kitchens and bathrooms with the finest appliances. .

The Haydon is located moments from Aldgate Station, Tower Hill and all the shops, restaurants and bars the City of London has to offer. Residents benefit from a spa pool, gym, yoga studio, cinema and a 24/7 concierge located within the impressive double height residents lobby.

**KITCHEN** 

**KITCHEN** 

RECEPTION ROOM

**KITCHEN** 

BEDROOM - ENSUITE

**BEDROOM** 

EN SUITE SHOWER ROOM

BEDROOM BEDROOM