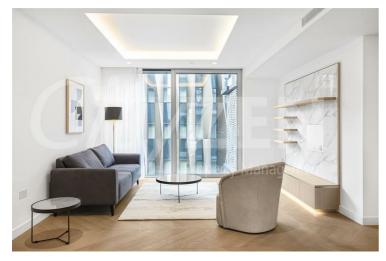

## The Haydon, 16 Minories, London, EC3N 1AX £1,130 Per Week

2 BED 2 BATH 6TH FLOOR APARTMENT WITHIN LUXURY CITY DEVELOPMENT LOCATED IN THE HEART OF ALDGATE EC3N

Our 2 bed apartment is located on the 6th floor and is dual aspect with South facing bedrooms and comprises spacious accommodation across 878 square feet and has been furnished/interior designed by the landlord to a very high standard

> FURNISHED/INTERIOR DESIGNED TO A VERY HIGH STANDARD AVAILABLE APRIL

- THE HAYDON A BOUTIQUE CITY DEVELOPMENT
- SPA POOL, GYM, ROOF GARDEN, CINEMA & 24-HOUR CONCIERGE
- NATURAL STONE & MARBLE FINISHES WITH OAK VIEWS OF THE CITY OF LONDON **FLOORING**
- 32 FOOT LIVING AREA WITH FEATURE **BREAKFAST BAR**
- MOMENTS FROM ALDGATE STATION IN EC3N
- FURNISHED/INTERIOR DESIGNED TO A VERY HIGH STANDARD
- TWO BED & TWO BATH DUAL ASPECT **APARTMENT**
- COMFORT COOLING & UNDERFLOOR HEATING
- OVER 875 SQUARE FEET OF SPACE WITH AMPLE **STORAGE**