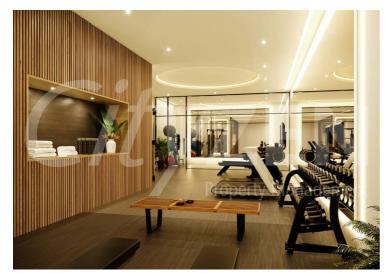

The finishes are of the highest quality including oak floors, natural stone and marble kitchens and bathrooms with the finest appliances. .

The Haydon is located moments from Aldgate Station, Tower Hill and all the shops, restaurants and bars the City of London has to offer. Residents benefit from a spa pool, gym, yoga studio, cinema and a 24/7 concierge located within the impressive double height residents lobby.

> FURNISHED/INTERIOR DESIGNED TO A VERY HIGH STANDARD AVAILABLE APRIL

- THE HAYDON A BOUTIQUE CITY DEVELOPMENT
- SPA POOL, GYM, ROOF GARDEN, CINEMA & 24-HOUR CONCIERGE
- NATURAL STONE & MARBLE FINISHES WITH OAK VIEWS OF THE CITY OF LONDON **FLOORING**
- 32 FOOT LIVING AREA WITH FEATURE **BREAKFAST BAR**
- MOMENTS FROM ALDGATE STATION IN EC3N
- FURNISHED/INTERIOR DESIGNED TO A VERY HIGH STANDARD
- TWO BED & TWO BATH DUAL ASPECT **APARTMENT**
- COMFORT COOLING & UNDERFLOOR HEATING
- OVER 875 SQUARE FEET OF SPACE WITH AMPLE **STORAGE**

LOBBY

RESIDENTS POOL (CGI)

Property Management

RESIDENTS CINEMA

RESIDENTS GYM (CGI)

RECEPTION ROOM

**RESIDENTS ROOF GARDEN** 

RECEPTION ROOM