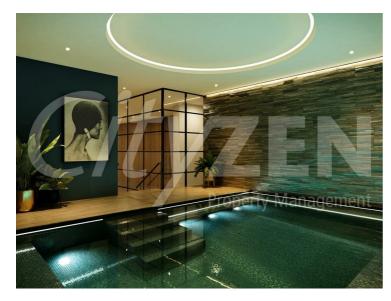

The finishes are of the highest quality including oak floors, natural stone and marble kitchens and bathrooms with the finest appliances. .

The Haydon is located moments from Aldgate Station, Tower Hill and all the shops, restaurants and bars the City of London has to offer. Residents benefit from a spa pool, gym, yoga studio, cinema and a 24/7 concierge located within the impressive double height residents lobby.

> FURNISHED/INTERIOR DESIGNED TO A VERY HIGH STANDARD AVAILABLE APRIL

- THE HAYDON A BOUTIQUE CITY DEVELOPMENT
- SPA POOL, GYM, ROOF GARDEN, CINEMA & 24-HOUR CONCIERGE
- NATURAL STONE & MARBLE FINISHES WITH OAK VIEWS OF THE CITY OF LONDON **FLOORING**
- 32 FOOT LIVING AREA WITH FEATURE **BREAKFAST BAR**
- MOMENTS FROM ALDGATE STATION IN EC3N
- FURNISHED/INTERIOR DESIGNED TO A VERY HIGH STANDARD
- TWO BED & TWO BATH DUAL ASPECT **APARTMENT**
- COMFORT COOLING & UNDERFLOOR HEATING
- OVER 875 SQUARE FEET OF SPACE WITH AMPLE **STORAGE**

LOBBY

RESIDENTS POOL (CGI)

Property Management

RESIDENTS CINEMA

RESIDENTS GYM (CGI)

RECEPTION ROOM

**RESIDENTS ROOF GARDEN** 

RECEPTION ROOM